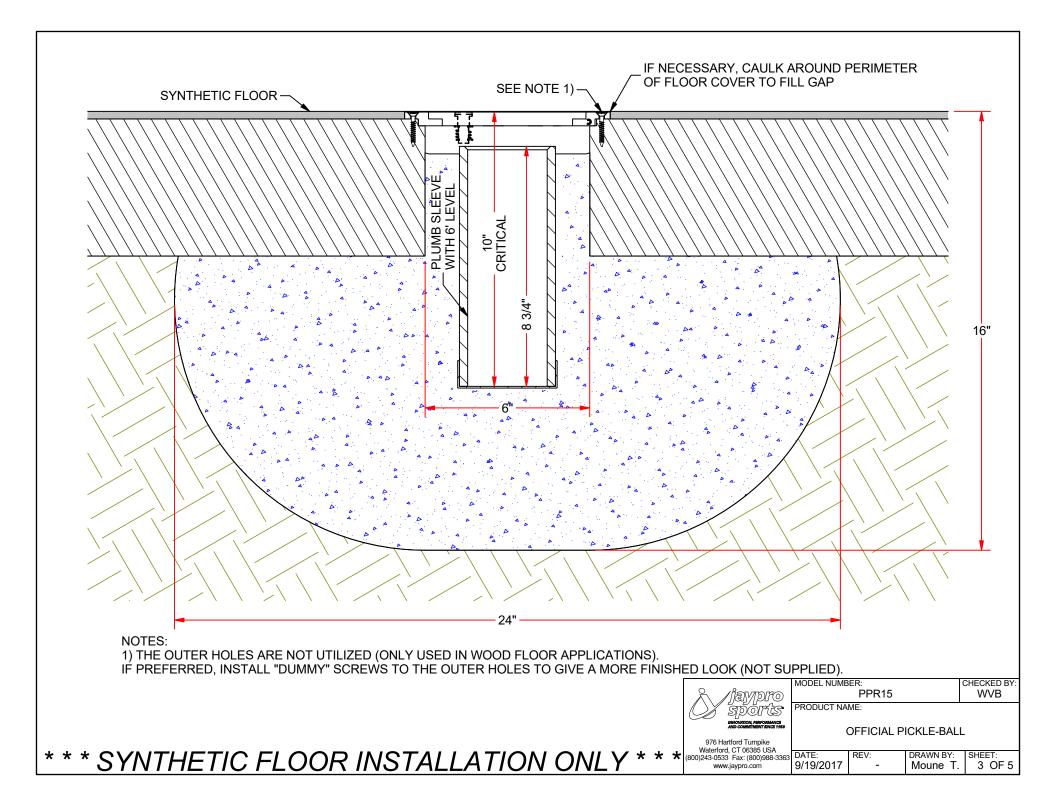

|                                                                                                                                            | SEE NOTE 1)<br>SEE NOTE 2)                 | IF NECESSARY, CAULK AROUND PERIMETER                                                   |
|--------------------------------------------------------------------------------------------------------------------------------------------|--------------------------------------------|----------------------------------------------------------------------------------------|
| NOTES:<br>1) THE OUTTER HOLES OF THE COVER ARE USI.<br>2) NOTE THE INNER HOLES ARE ONLY UTILIZED<br>REMOVE AND DISCARD AFTER HYDRAULIC CEN | ) FOR ASSEMBLY (ONLY USED IN<br>MENT SETS. | SYNTHETIC FLOOR APPLICATIONS).                                                         |
| IF PREFERRED, INSTALL "DUMMY" SCREWS TO                                                                                                    |                                            | MODEL NUMBER:<br>CHECKED BY:<br>PR0DUCT NAME:<br>PRODUCT NAME:<br>OFFICIAL PICKLE-BALL |
| * * * WOOD FLOOR INSTALL                                                                                                                   | ATION ONLY * *                             | 976 Hartford Turnpike                                                                  |