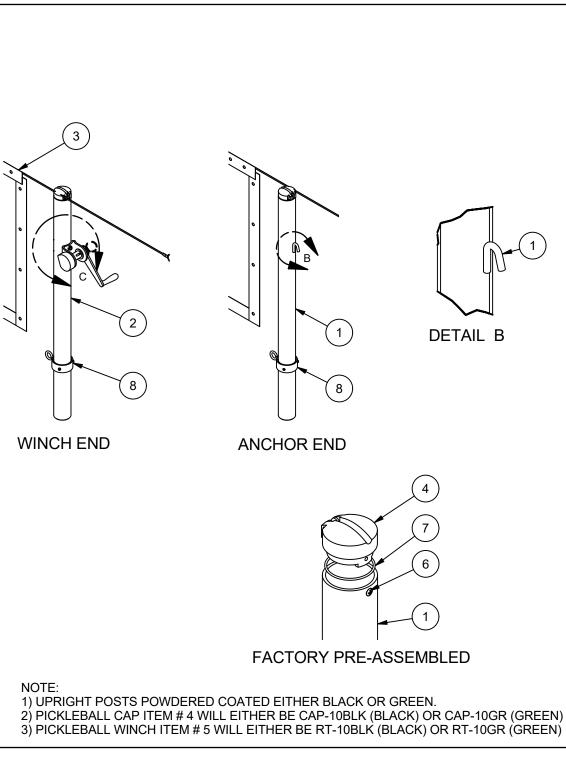

2 5/16" HARDWARE SUPPLIED w/ WINCH

CAUTION:

DO NOT RELEASE HANDLE UNLESS RATCHET PAWL IS PROPERLY ENGAGED. DO NOT DISENGAGE RATCHET PAWL UNLESS TENSION IS APPLIED TO HANDLE. FAILURE TO OBSERVE THESE CAUTIONS WILL CAUSE HANDLE TO SPIN OUT OF CONTROL AND COULD CAUSE PERSONAL INJURY.

| ITEM                                             | QTY                       | PART #                         |                      | DESCRIPTION                                    |      |           |             |  |
|--------------------------------------------------|---------------------------|--------------------------------|----------------------|------------------------------------------------|------|-----------|-------------|--|
| 1                                                | 1                         | PPR15-A                        |                      | PICKLEBALL WELDED POST                         |      |           |             |  |
| 2                                                | 1                         | PPR15-B                        |                      | PICKLEBALL POST                                |      |           |             |  |
| 3                                                | 1                         | PT-21N                         |                      | PICKLEBALL TENNIS NET 21' X 32" (OPTIONAL)     |      |           |             |  |
| 4                                                | 2                         | CAP-10                         |                      | PICKLEBALL TENNIS CAP                          |      |           |             |  |
| 5                                                | 1                         | RT-10                          |                      | DELUXE PLATFORM TENNIS WINCH                   |      |           |             |  |
| 6                                                | 2                         | HS5207                         |                      | 18-8 SS OVAL HD PHL M6 x 12mm MACH SCREW       |      |           |             |  |
| 7                                                | 2                         | RR5030                         |                      | O-RING - EPDM 3/32" w x 1 15/16" ID            |      |           |             |  |
| 8                                                | 2                         | PPR10-02                       |                      | 2-7/8" OD PICKLEBALL COLLAR                    |      |           |             |  |
| 9                                                | 2                         | HB5011                         |                      | 3/8"-16 EYE-BOLT 2 1/2" LONG                   |      |           |             |  |
| 10                                               | 4                         | HS88                           | 2                    | Set Screw, Socket, Flat Point - 3/8"-16 x 1/2" |      |           |             |  |
| (OPTIONAL)                                       |                           |                                |                      |                                                |      |           |             |  |
| MOE                                              |                           |                                |                      | DEL NUMBER:                                    |      |           | CHECKED BY: |  |
|                                                  |                           |                                |                      | PPR15                                          |      |           | WVB         |  |
|                                                  |                           |                                |                      | DDUCT NAME:                                    |      |           |             |  |
| C Sports Incourt we                              |                           |                                |                      |                                                |      |           |             |  |
|                                                  | INNOVATION,<br>AND COMMIT | NERFORMANCE<br>MENT SINCE 1953 |                      | OFFICIAL PICKLE-BALL                           |      |           |             |  |
| 070 Lightford Tumpike                            |                           |                                | OFFICIAL PICKLE-BALL |                                                |      |           |             |  |
| 976 Hartford Turnpike<br>Waterford, CT 06385 USA |                           |                                |                      |                                                |      |           |             |  |
| (800)243-0533 Fax: (800)988-3363 D/              |                           |                                | DATE                 |                                                | REV: | DRAWN BY: | SHEET:      |  |
| www.jaypro.com                                   |                           |                                | 9/19                 | 9/2017                                         | -    | Moune T.  | 2 OF 5      |  |