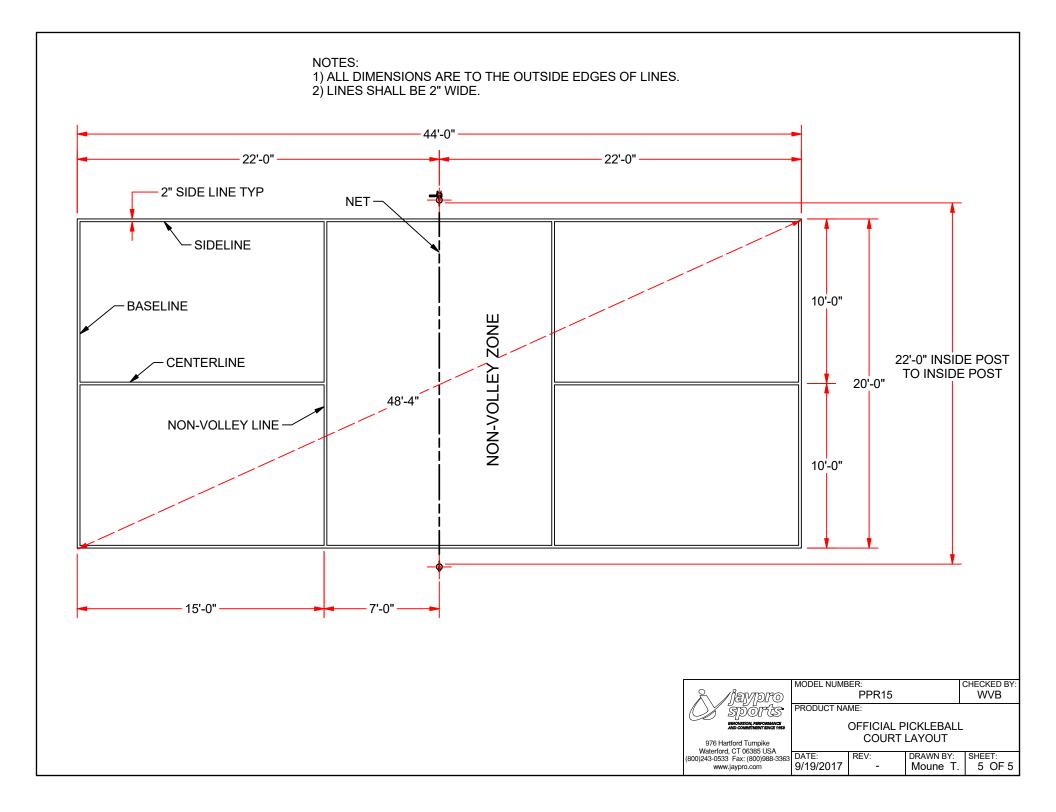

OF THE COVER ARE USI.<br>2) NOTE THE INNER HOLES ARE ONLY UTILIZED<br>REMOVE AND DISCARD AFTER HYDRAULIC CEN | ) FOR ASSEMBLY (ONLY USED IN<br>MENT SETS. | SYNTHETIC FLOOR APPLICATIONS).                                                         |
| IF PREFERRED, INSTALL "DUMMY" SCREWS TO                                                                                                    |                                            | MODEL NUMBER:<br>CHECKED BY:<br>PR0DUCT NAME:<br>PRODUCT NAME:<br>OFFICIAL PICKLE-BALL |
| * * * WOOD FLOOR INSTALL                                                                                                                   | ATION ONLY * *                             | 976 Hartford Turnpike                                                                  |