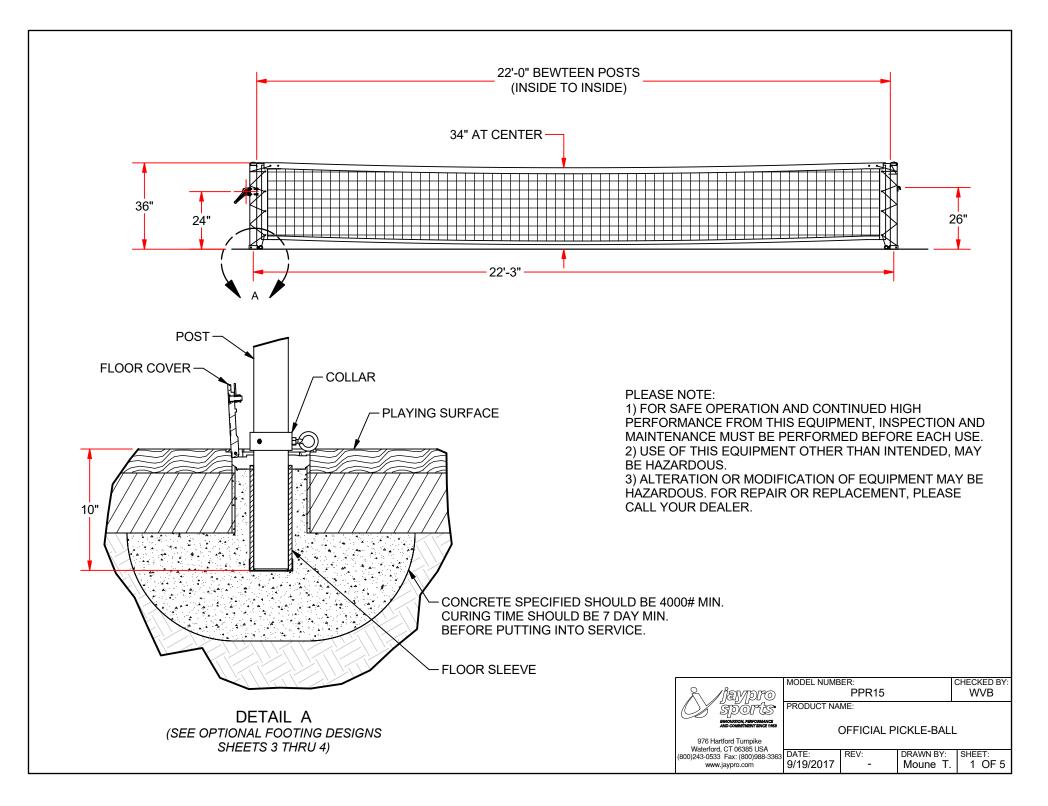

| ITEM                                             | QTY                       | PART #                         |                      | DESCRIPTION                                    |      |           |             |  |
|--------------------------------------------------|---------------------------|--------------------------------|----------------------|------------------------------------------------|------|-----------|-------------|--|
| 1                                                | 1                         | PPR15-A                        |                      | PICKLEBALL WELDED POST                         |      |           |             |  |
| 2                                                | 1                         | PPR15-B                        |                      | PICKLEBALL POST                                |      |           |             |  |
| 3                                                | 1                         | PT-21N                         |                      | PICKLEBALL TENNIS NET 21' X 32" (OPTIONAL)     |      |           |             |  |
| 4                                                | 2                         | CAP-10                         |                      | PICKLEBALL TENNIS CAP                          |      |           |             |  |
| 5                                                | 1                         | RT-10                          |                      | DELUXE PLATFORM TENNIS WINCH                   |      |           |             |  |
| 6                                                | 2                         | HS5207                         |                      | 18-8 SS OVAL HD PHL M6 x 12mm MACH SCREW       |      |           |             |  |
| 7                                                | 2                         | RR5030                         |                      | O-RING - EPDM 3/32" w x 1 15/16" ID            |      |           |             |  |
| 8                                                | 2                         | PPR10-02                       |                      | 2-7/8" OD PICKLEBALL COLLAR                    |      |           |             |  |
| 9                                                | 2                         | HB5011                         |                      | 3/8"-16 EYE-BOLT 2 1/2" LONG                   |      |           |             |  |
| 10                                               | 4                         | HS88                           | 2                    | Set Screw, Socket, Flat Point - 3/8"-16 x 1/2" |      |           |             |  |
| (OPTIONAL)                                       |                           |                                |                      |                                                |      |           |             |  |
| MOE                                              |                           |                                |                      | DEL NUMBER:                                    |      |           | CHECKED BY: |  |
|                                                  |                           |                                |                      | PPR15                                          |      |           | WVB         |  |
|                                                  |                           |                                |                      | DDUCT NAME:                                    |      |           |             |  |
| C Sports Incourt we                              |                           |                                |                      |                                                |      |           |             |  |
|                                                  | INNOVATION,<br>AND COMMIT | NERFORMANCE<br>MENT SINCE 1953 |                      | OFFICIAL PICKLE-BALL                           |      |           |             |  |
| 070 Lightford Tumpike                            |                           |                                | OFFICIAL PICKLE-BALL |                                                |      |           |             |  |
| 976 Hartford Turnpike<br>Waterford, CT 06385 USA |                           |                                |                      |                                                |      |           |             |  |
| (800)243-0533 Fax: (800)988-3363 D/              |                           |                                | DATE                 |                                                | REV: | DRAWN BY: | SHEET:      |  |
| www.jaypro.com                                   |                           |                                | 9/19                 | 9/2017                                         | -    | Moune T.  | 2 OF 5      |  |